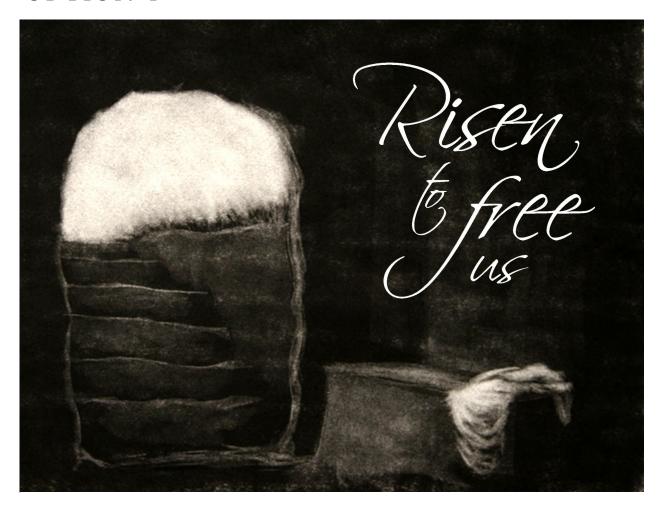

You can find the image with the "Born to save us" theme on Connect. It is sized ready to go with USPress.

<u>You can find a still image and a motion at *Shift Worship*. Just click HERE</u>. It is part of the "Empty Inside" collection.

If you use the JPG on WELS Connect you need to at least buy the still image from *Shift Worship*. It costs \$3. The matching motion costs \$5.