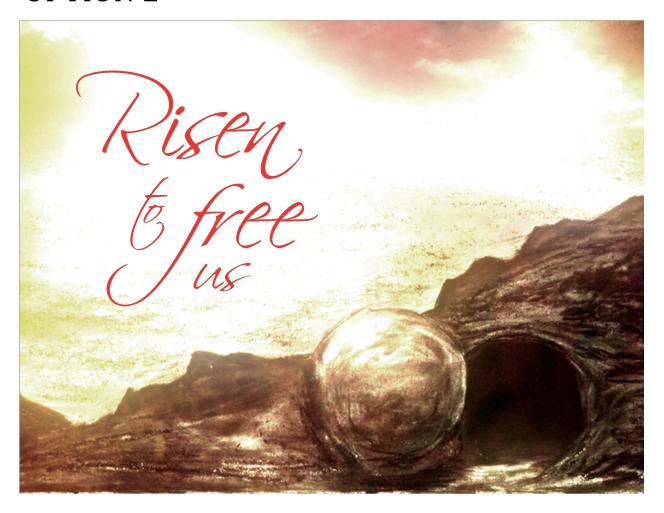

You can find the image with the "Born to save us" theme on Connect. It is sized ready to go with USPress.

<u>You can find a still image and a motion at *Shift Worship*. Just click HERE</u>. It is part of the "Empty Inside" collection.