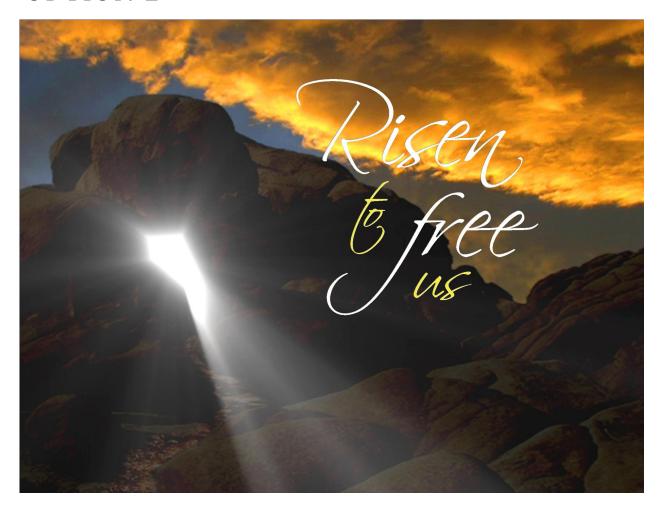

You can find the image with the "Born to save us" theme on Connect. It is sized ready to go with USPress.

<u>You can find a still image and a motion at *Shift Worship*. Just click HERE</u>. It is part of the "Tough Tomb" collection.